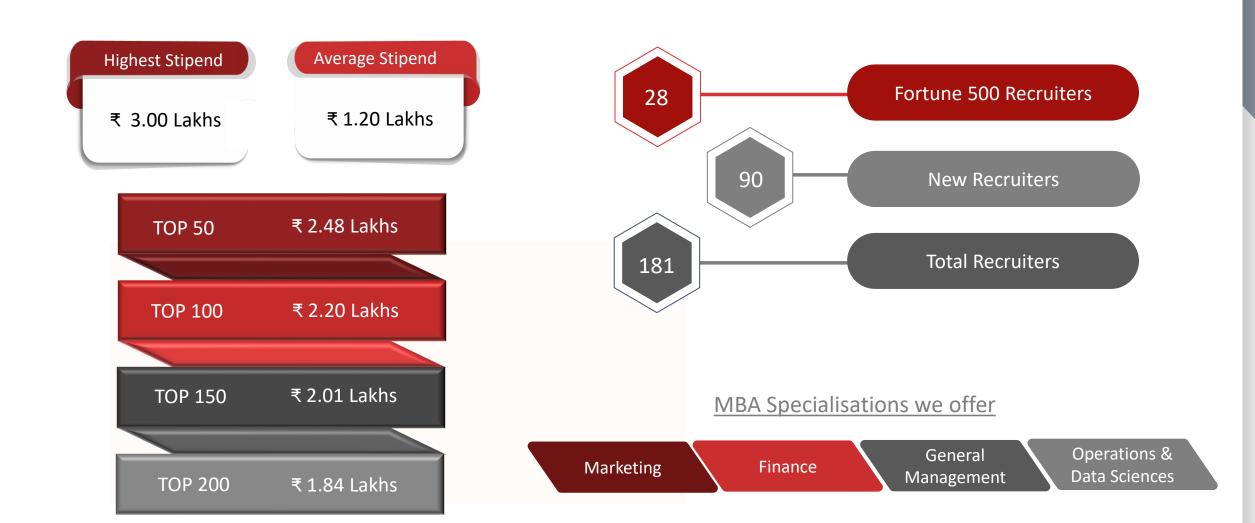

### **Summary**

The School of Business Management, NMIMS Mumbai successfully concluded the Summer Placement process for the MBA and MBA HR Batch of 2020-22. Amidst the COVID- 19 pandemic and the inevitable difficulties it imposed, the institute was able to effectively and immediately transition the entire process from the customary offline setup to the virtual ecosystem. The institute virtually hosted over 180 companies which offered a plentitude of opportunities to our students across domains for their internships. This season 90 new recruiters participated in the placement process - the highest recorded number in the annals of placement cycles at the institute, which is a testament to the caliber of the talent pool present at SBM. The ceaseless support from our existing recruiters, and the faith of our new recruiters, in tandem with the outstanding teamwork and coordination among all the stakeholders has ensured this landmark outcome.

# PLACEMENT HIGHLIGHTS – MBA CORE