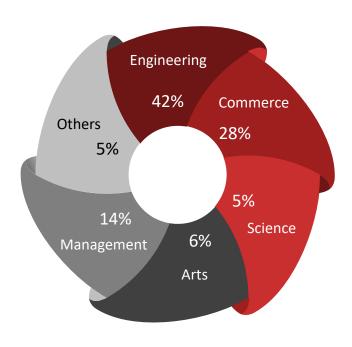

# MBA CORE FACETS

### Sector details for students placed in each specialisation

### Sector wise students placed