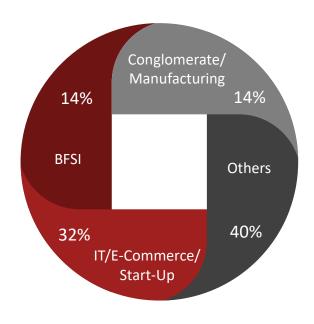

# MBA CORE FACETS

### Sector details for students placed in each specialisation

### Sector wise students placed