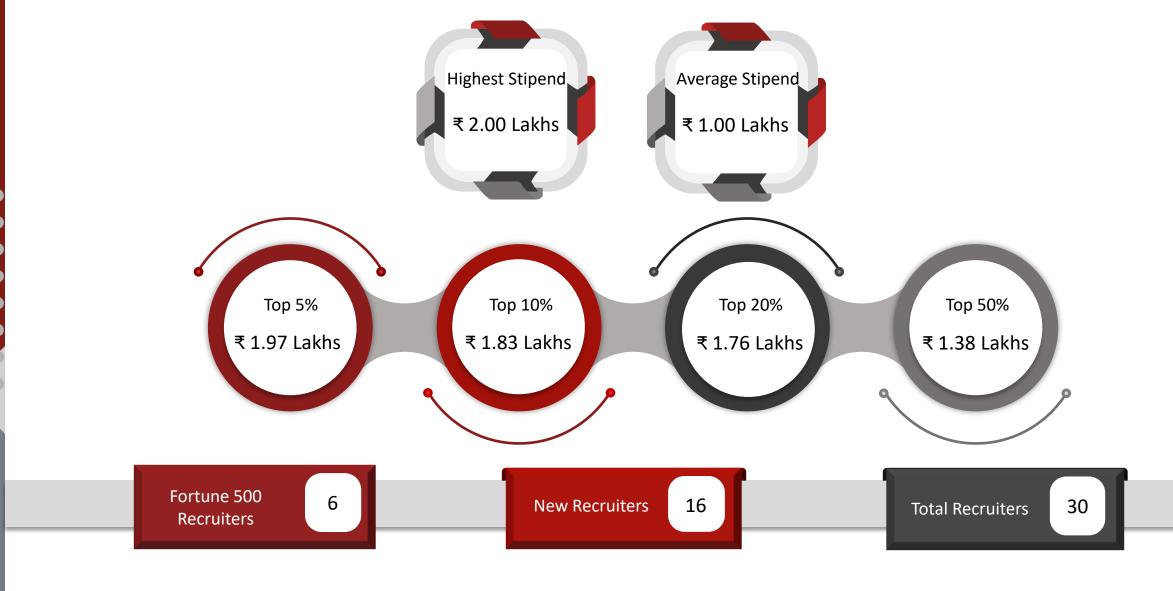

adership positions globally.

**Dr. Bala Krishnamoorthy** 

Officiating Dean - SBM



# BATCH PROFILE – MBA CORE 2020-22

### **Educational Background**



Work Experience (In Months)



**Experience Background** 



**Gender Ratio** 



Average Work Exp



**Geographic Diversity** 



**Professionally Certified Candidates** 



Average Age





# PLACEMENT HIGHLIGHTS – MBA CORE



# MBA CORE FACETS

### Sector details for students placed in each specialisation



### Sector wise students placed





# BATCH PROFILE - MBA HR 2020-22

# **Education Background**



### Work Experience (In Months)



### **Experience Background**



**Gender Ratio** 



Average Work Exp



**Geographic Diversity** 



**Professionally Certified Candidates** 



Average Age



# PLACEMENT HIGHLIGHTS - MBA HR





# MBA HR FACETS





### MBA CORE SECTOR-WISE COMPANIES



### FMCG, FMCD and Retail

- Agamahil Natural
- o AgroTech Foods
- Amway
- Aujan Coca-Cola Beverages Company (SRFoods)
- o Britannia
- o Casio
- Duroflex

- Fieldfresh Foods
- Go Desi Foods
- Henkel
- o ITC Limited
- Johnson & Johnson
- Marico
- Mars
- McCain Foods

- o PepsiCo
- Perfetti Van Melle India
- Pidilite
- PPG Asian Paints
- RedbullSignify
- Siyaram Silk Mills

- Soulflower
- Sresta Natural
- Tata Consumer Products
- The Whole Truth Foods
- Titan
- UB Group
- o Wipro CCLG

SBM, NMIMS Mumbai continued to thrive in its endeavor to provide sought-after roles to its students in the domain of Sales & Marketing. Eminent companies from this sector participated in our summer placement process including numerous first-time re