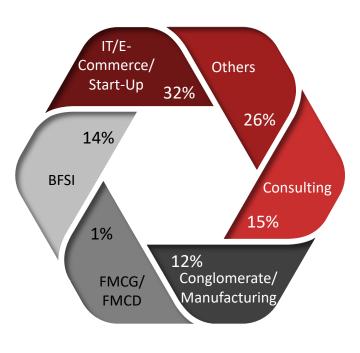

### Sector details for students placed in each specialisation

### Sector wise students placed